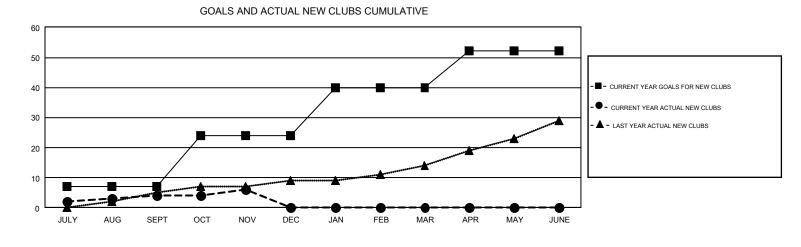

## GMT: STACEY JONES

REPORT DOES NOT INCLUDE CLUBS IN UNDISTRICTED AREAS.

| Clubs                 |               |           |               | Members               |                           |                         |                                                    |  |
|-----------------------|---------------|-----------|---------------|-----------------------|---------------------------|-------------------------|----------------------------------------------------|--|
| RESULTS FOR 2017-2018 |               |           |               | RESULTS FOR 2017-2018 |                           |                         |                                                    |  |
| QUARTER               | NEW CLUB GOAL | NEW CLUBS | DROPPED CLUBS | QUARTER               | MEMBER GROWTH NET<br>GOAL | MEMBER GROWTH<br>ACTUAL | DROPPED<br>MEMBERS ACTUAL<br>(including transfers) |  |
| JULY/AUG/SEPT         | 7             | 4         | 9             | JULY/AUG/SEPT         | 385                       | 864                     | 1,529                                              |  |
| OCT/NOV/DEC           | 17            | 2         | 3             | OCT/NOV/DEC           | 381                       | 591                     | 674                                                |  |
| JAN/FEB/MAR           | 16            | 0         | 0             | JAN/FEB/MAR           | 636                       | 0                       | 0                                                  |  |
| APR/MAY/JUNE          | 12            | 0         | 0             | APR/MAY/JUNE          | 260                       | 0                       | 0                                                  |  |