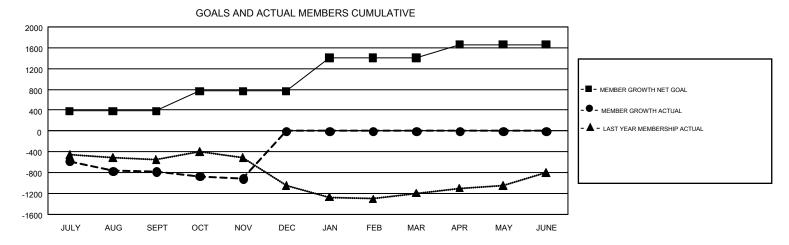

## GMT: STACEY JONES

REPORT DOES NOT INCLUDE CLUBS IN UNDISTRICTED AREAS.

| Clubs                 |               |           |               | Members               |                           |                         |                                                    |  |
|-----------------------|---------------|-----------|---------------|-----------------------|---------------------------|-------------------------|----------------------------------------------------|--|
| RESULTS FOR 2017-2018 |               |           |               | RESULTS FOR 2017-2018 |                           |                         |                                                    |  |
| QUARTER               | NEW CLUB GOAL | NEW CLUBS | DROPPED CLUBS | QUARTER               | MEMBER GROWTH NET<br>GOAL | MEMBER GROWTH<br>ACTUAL | DROPPED<br>MEMBERS ACTUAL<br>(including transfers) |  |
| JULY/AUG/SEPT         | 7             | 4         | 9             | JULY/AUG/SEPT         | 385                       | 864                     | 1,529                                              |  |
| OCT/NOV/DEC           | 17            | 2         | 3             | OCT/NOV/DEC           | 381                       | 591                     | 674                                                |  |
| JAN/FEB/MAR           | 16            | 0         | 0             | JAN/FEB/MAR           | 636                       | 0                       | 0                                                  |  |
| APR/MAY/JUNE          | 12            | 0         | 0             | APR/MAY/JUNE          | 260                       | 0                       | 0                                                  |  |